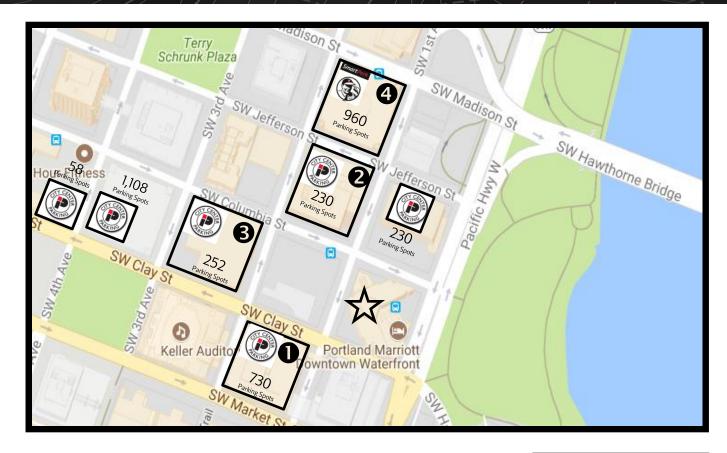

## **1** CROWN PLAZA

Lot #62

1st & Clay (120 SW Clay)
(503) 294-3275

\$5.00 per hour
\$19.00 Maximum per day
\$6.00 Evenings 6:00 PM – 5:00 AM
Early Bird \$15.50 in before 10:30 AM
\*No in-and-out privileges

## **3** KOIN TOWER

Lot #23
2nd & Clay (222 SW Columbia)
(503) 221-1666
\$6.00 per hour
\$20.00 Maximum per day
\$6.00 Evenings arrive after 5:00 PM
Early Bird \$17.00 before 10:30 AM

## **2** COLUMBIA SQUARE

Lot #83

1st & Jefferson (144 SW Jefferson)
(503) 221-1666

\$5.00 per hour
\$18.00 Maximum per day
\$1.50 Evenings
Early Bird \$16.95 in before 10:30 AM
\$3.00 Weekends

## **4** SMART PARK

1st & Jefferson (123 SW Jefferson) (503) 790-9302 \$1.80 1 hour, \$3.60 2 hours \$5.40 3 hours, \$7.40 4 hours \$16.00/24 hours-ends at 5:00 AM \$5.00 evening arrive after 5:00 PM Height restriction: 6'9"

MARRIOTT PORTLAND DOWNTOWN WATERFRONT 1401 SW Naito Parkway Portland, OR 97201 Phone: 503.226.7600 Valet Parking with In-and-Out privileges \$46.00 per day 0-2 hours \$10.00 2-4 hours \$20.00 4-6 hours \$30.00 over 6 hours \$46.00 Oversize Vehicles: \$75 per day Cannot park vehicles with roof containers, dually tires or extended vehicles.